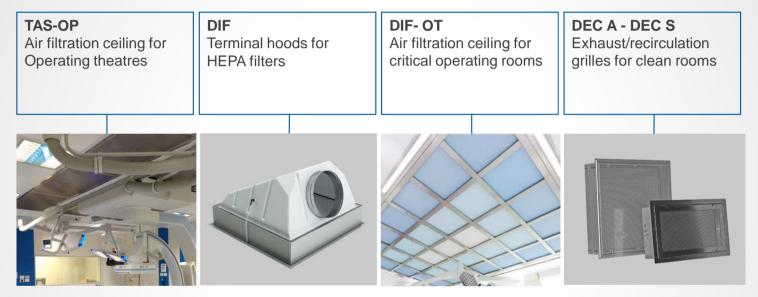

#### SOLUTIONS

Operating theatres Isolation rooms

#### **B.U. Comfort – Air filtration | HEALTHCARE**

Hundreds operating rooms equipped with our solutions around the world

B.U. Air Filtration | Healthcare | REFERENCES

Eksjo University Hospital - Hybrid room ISO 5