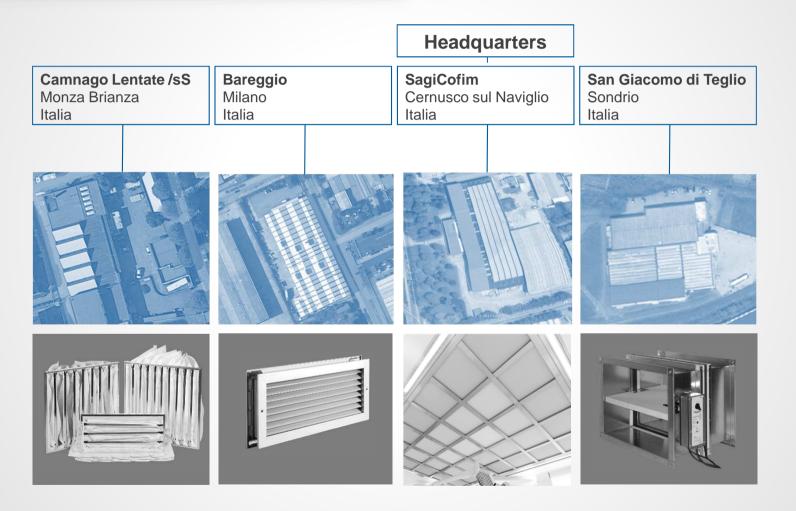

#### **BUSINESS SECTORS**



#### **OUTSTANDING AIR QUALITY SOLUTIONS AND SYSTEMS**





#### SAGICOFIM: PRODUCTION FACILITIES





#### ONE COMPANY, THREE BUSINESS UNITS



R&D and Production Dpt refer to 3 major BUs:





An innovative test rig, able to inspect all types of HEPA and ULPA filters in accordance to EN 1822 is installed in our HQ in Cernusco s/N.

SagiCofim Ecoefficienza per la qualità dell'aria

R&D Department operates in close contact with Universities and Research Centres





## LABS





#### PRODUCTION





#### PRODUCTION





#### **B.U. COMFORT**





| TERMIGAS                 | Copenaghen Underground                                                                                                                  | Denmark                                                             |
|--------------------------|-----------------------------------------------------------------------------------