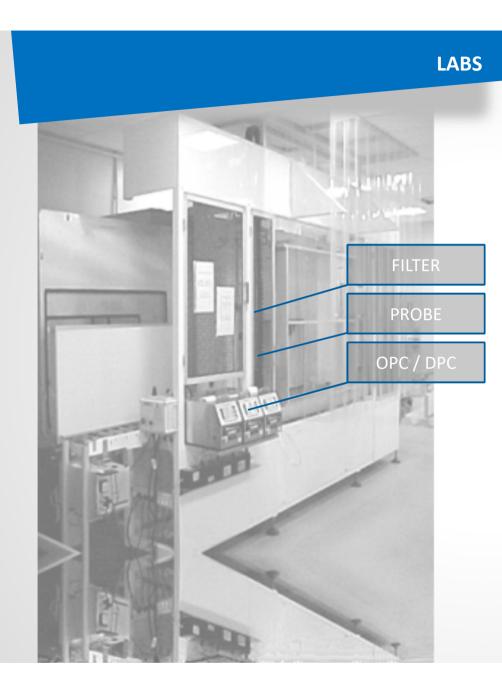

## LABS

#### ONE COMPANY, THREE BUSINESS UNITS

R&D and Production Dpt refer to 3 major BUs:

An innovative test rig, able to inspect all types of HEPA and ULPA filters in accordance to EN 1822 is installed in our HQ in Cernusco s/N.