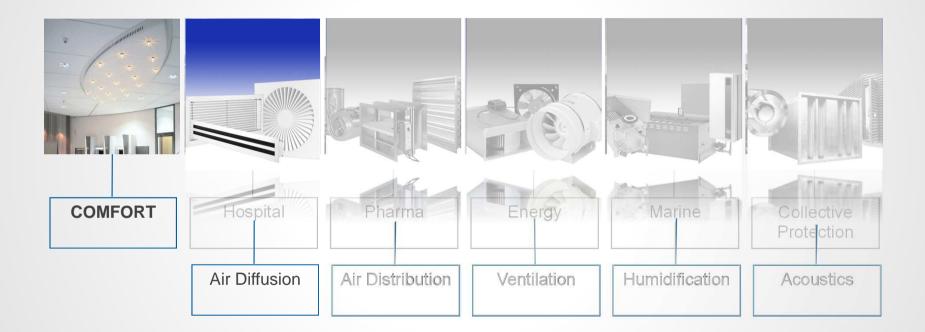

#### **BUSINESS SECTORS**

#### ONE COMPANY, THREE BUSINESS UNITS

R&D and Production Dpt refer to 3 major BUs:

An innovative test rig, able to inspect all types of HEPA and ULPA filters in accordance to EN 1822 is installed in our HQ in Cernusco s/N.

#### **B.U. COMFORT**

| TERMIGAS                 | Copenaghen Underground                                                                                                                  | Denmark                                                             |
|--------------------------|-----------------------------------------------------------------------------------------------------------------------------------------|---------------------------------------------------------------------|
|                          | New Trade Center EUR «Nuvola»<br>Region Lombardy HQ                                                                                     | Rome<br>Milan                                                       |
| GB<br>IANNI BENVENUTO ". | Rolex                                                                                                                                   | Milan                                                               |
| <u>'ONOIMPIANTI</u>      | Prada Foundation                                                                                                                        | Milan                                                               |
| ALPIQ                    | Esselunga Supermarket<br>Via Meravigli                                                                                                  | Milan<br>Milan                                                      |
| SOGIN                    | Nuclear Power Plant Garigliano<br>De-activation Area Casaccia<br>Nuclear Power Plant / Deactivation Area<br>Nuclear Power Plant Trisaia | San Castrese - CE<br>Rome<br>Borgo Sabotino - LT<br>Rotondella - MT |